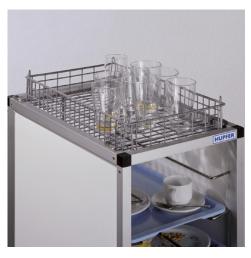

## Basket 550×320×75-335 mm

P/N: 0222566 | AKo TAWALU 550/320/75-335

Similar to illustration, technical modifications reserved. Without decoration.

## **Technical data**

Weight: 1 kg

Width: 550 mm

Depth: 320 mm

Height: 75 mm

Basket for storage and transport of used crockery items and empties without trays on TAWALU series tray clearing trolleys.

Basket in hygienic design made from high-quality, grey plastic-coated, stainless round steel. Centring corners integrated in the frame for clean and accurate stacking. Two holding rails loosely enclosed on delivery ensure the basket is held securely on the top frame of a TAWALU for the lengthways insertion of GN trays.