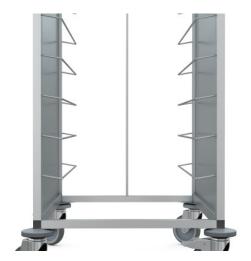

## Push through protection for TAWALU height 1435 HUPFER mm we make work flow

P/N: 0222908 | DS TAWALU 1435

Similar to illustration, technical modifications reserved. Without decoration.

## **Technical data**

Weight: 0.8 kg
Width: 10 mm

**Depth:** 10 mm

Height: 1239 mm

Fixed push through protection for tray clearing trolleys TAWALU, 1,435 mm high.

Vertical, continuous stainless-steel wire made from sturdy and hygienic solid material and permanently integrated in the tubular frame for securing the trays. Guard as optional equipment for trolleys without a rear panel.