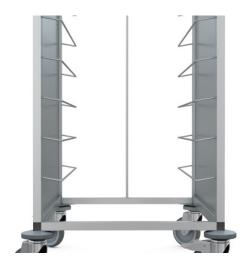

## **TAWALU** push through protection

P/N: 0222908 | DS TAWALU 1435

## Similar to illustration, technical modifications reserved. Without decoration.

## **Technical data**

Weight: 0.77 kg

Fixed push through protection for tray clearing trolleys TAWALU, 1,435 mm high.

Vertical, continuous stainless-steel wire made from sturdy and hygienic solid material and permanently integrated in the tubular frame for securing the trays. Guard as optional equipment for trolleys without a rear panel.