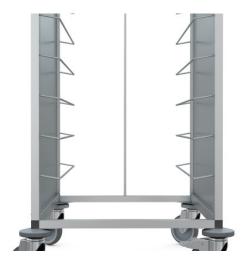

## **Technical data**

Weight: 0.9 kg
Width: 10 mm

**Depth:** 10 mm

Height: 1435 mm

Fixed push through protection for tray clearing trolleys TAWALU, 1,635 mm high.

Vertical, continuous stainless-steel wire made from sturdy and hygienic solid material and permanently integrated in the tubular frame for securing the trays. Guard as optional equipment for trolleys without a rear panel.