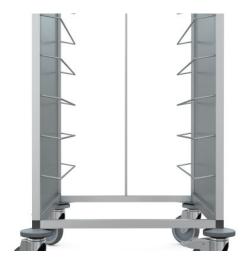

## Push through protection for TAWALU height 1435 HUPFER mm we make work flow

P/N: 0222909 | DS TAWALU 1635

Similar to illustration, technical modifications reserved. Without decoration.

## **Technical data**

Weight: 0.9 kg

Width: 10 mm

**Depth:** 10 mm

Height: 1435 mm

Fixed push through protection for tray clearing trolleys TAWALU, 1,635 mm high.

Vertical, continuous stainless-steel wire made from sturdy and hygienic solid material and permanently integrated in the tubular frame for securing the trays. Guard as optional equipment for trolleys without a rear panel.