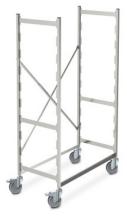

## Norm 20 mobile shelving unit 800×600 mm

P/N: 0223014 | RG-VRZ 08/6/1643

## **Technical data**

Payload: 200 kg

Weight: 8 kg

Width: 835 mm

Depth: 639 mm

Height: 1643 mm

Modular shelving system made of plain anodised aluminium, design allows moving for cleaning purposes.

Uprights made of special  $1.0 \times 1.0$ " ( $25 \times 25$  mm) square tubes, connected and stabilised by press-fitted  $1.6 \times 0$ . 28" ( $40 \times 7$  mm) upright spokes running crosswise. Upper covering caps made of plastic, as hygienic ending of upright. Welded shelf lugs at distances of 5.9" (150 mm) for easy attaching of shelves. Shelves in hygienic design for easy cleaning.