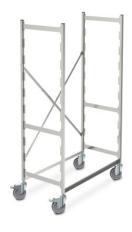

## Norm 20 mobile shelving unit 1500×500 mm

P/N: 0223027 | RG-VRZ 15/5/1643

## **Technical data**

Payload: 200 kg

Weight: 8 kg

**Width:** 1535 mm

**Depth:** 539 mm

Height: 1643 mm

Similar to illustration, technical modifications reserved. Without decoration.

Modular shelving system made of plain anodised aluminium, design allows moving for cleaning purposes.

Uprights made of special  $1.0 \times 1.0$ " ( $25 \times 25$  mm) square tubes, connected and stabilised by press-fitted  $1.6 \times 0$ . 28" ( $40 \times 7$  mm) upright spokes running crosswise. Upper covering caps made of plastic, as hygienic ending of upright. Welded shelf lugs at distances of 5.9" (150 mm) for easy attaching of shelves. Shelves in hygienic design for easy cleaning.