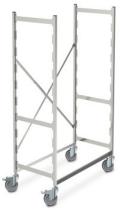

## Norm 20 mobile shelving unit 900×500 mm

P/N: 0223028 | RG-VRZ 09/5/1643

## Similar to illustration, technical modifications

reserved. Without decoration.

## **Technical data**

Payload: 200 kg

Weight: 8 kg

Width: 935 mm

**Depth:** 539 mm

Height: 1643 mm

Modular shelving system made of plain anodised aluminium, design allows moving for cleaning purposes.

Uprights made of special  $1.0 \times 1.0$ " ( $25 \times 25$  mm) square tubes, connected and stabilised by press-fitted  $1.6 \times 0$ . 28" ( $40 \times 7$  mm) upright spokes running crosswise. Upper covering caps made of plastic, as hygienic ending of upright. Welded shelf lugs at distances of 5.9" (150 mm) for easy attaching of shelves. Shelves in hygienic design for easy cleaning.