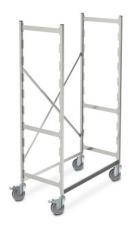

## Norm 20 mobile shelving unit 1300×600 mm

P/N: 0223062 | RG-VRZ 13/6/1643

## **Technical data**

Payload: 200 kg

Weight: 9 kg

**Width:** 1335 mm

**Depth:** 639 mm

Height: 1643 mm

Similar to illustration, technical modifications reserved. Without decoration.

Modular shelving system made of plain anodised aluminium, design allows moving for cleaning purposes.

Uprights made of special  $1.0 \times 1.0$ " ( $25 \times 25$  mm) square tubes, connected and stabilised by press-fitted  $1.6 \times 0$ . 28" ( $40 \times 7$  mm) upright spokes running crosswise. Upper covering caps made of plastic, as hygienic ending of upright. Welded shelf lugs at distances of 5.9" (150 mm) for easy attaching of shelves. Shelves in hygienic design for easy cleaning.