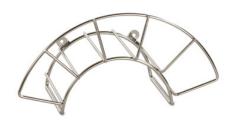

## Hose holder wire

P/N: 7212095 | SchlHa 352/162/185

## **Technical data**

**Weight:** 0.477 kg **Width:** 352 mm

**Depth:** 162 mm

Height: 185 mm

Similar to illustration, technical modifications reserved. Without decoration.

Hose holder for wall mounting, for storage and provision of commercially available water hose.

Hose holder in hygienic design, made of  $\emptyset$  0. 24 or 0. 20" (6 or 5 mm) high-quality, electro-polished stainless steel wires that are welded to each other and form a half-round hose holder. Mounted on the wall using two welded lugs with one  $\emptyset$  0. 24" (6.0 mm) bore each and using building-side fixing material.