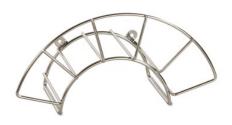

## **Technical data**

Weight: 0.477 kgWidth: 352 mmDepth: 162 mm

Height: 185 mm

Similar to illustration, technical modifications reserved. Without decoration.

Hose holder for wall mounting, for storage and provision of commercially available water hose.

Hose holder in hygienic design, made of  $\emptyset$  0. 24 or 0. 20" (6 or 5 mm) high-quality, electro-polished stainless steel wires that are welded to each other and form a half-round hose holder. Mounted on the wall using two welded lugs with one  $\emptyset$  0. 24" (6.0 mm) bore each and using building-side fixing material.