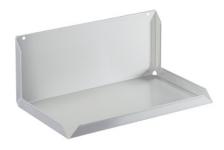

## Universal shelf with real panel

P/N: 7500086 | UniAbl 600/360/260

## **Technical data**

Payload:10 kgWeight:4 kgWidth:600 mmDepth:360 mm

260 mm

Height:

Similar to illustration, technical modifications reserved. Without decoration.

Shelf with rear wall and all-purpose lateral upstands.

Robust, self-supporting and hygienic design, completely made of high-quality, electro-polished and burr-free stainless steel sheet. Shelf for attaching to wall hook racks or hook trolleys, consisting of a shelf made of a stainless steel sheet, with rear wall and lateral upstands with chamfered corners.