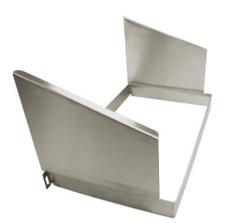

## Sheet metal holder for special containers

P/N: 7500095 | H-B 560/325/305

Holder for 20.9 × 12.8" (530 × 325 mm) special stainless steel containers with lid.

Robust, self-supporting and hygienic design, completely made of high-quality, electro-polished and burr-free stainless steel sheet. Holder for attaching to wall hook racks or hook trolleys, consisting of an upper frame rack made of stainless steel sheets used for placing the container, furthermore consisting of a rear angle bracket and a lower stainless steel sheet insert, inclined forward by approx. 18°, for the pertaining lid.