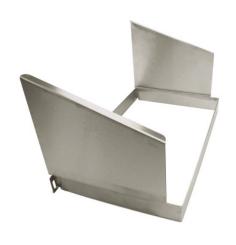

## **Technical data**

Weight: 4 kg

Width: 560 mm

Depth: 325 mm

Height: 305 mm

Similar to illustration, technical modifications reserved. Without decoration.

Holder for  $20.9 \times 12.8$ " (530  $\times$  325 mm) special stainless steel containers with lid.

Robust, self-supporting and hygienic design, completely made of high-quality, electro-polished and burr-free stainless steel sheet. Holder for attaching to wall hook racks or hook trolleys, consisting of an upper frame rack made of stainless steel sheets used for placing the container, furthermore consisting of a rear angle bracket and a lower stainless steel sheet insert, inclined forward by approx. 18°, for the pertaining lid.