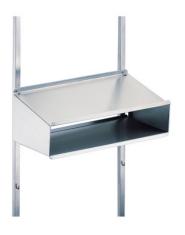

## Writing desk 580×340×225 mm

P/N: 7500097 | SP 580/340/225

## **Technical data**

Weight: 6 kg

Width: 580 mm

Depth: 340 mm

Height: 225 mm

Similar to illustration, technical modifications reserved. Without decoration.

Writing desk with inclined writing surface and front upstand.

Robust, self-supporting and hygienic design, completely made of high-quality, electro-polished and burr-free stainless steel sheet. Desk for attaching to wall hook racks or hook trolleys, consisting of a structure made of stainless steel sheets, with a writing surface inclined forward by approx. 13°, with front upstand and intermediate compartment arranged below.