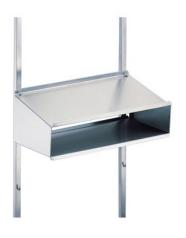

## Writing desk 580×340×225 mm

P/N: 7500097 | SP 580/340/225

## **Technical data**

Weight: 6 kg

Width: 580 mm

**Depth:** 340 mm

Height: 225 mm

Similar to illustration, technical modifications reserved. Without decoration.

Writing desk with inclined writing surface and front upstand.

Robust, self-supporting and hygienic design, completely made of high-quality, electro-polished and burr-free stainless steel sheet. Desk for attaching to wall hook racks or hook trolleys, consisting of a structure made of stainless steel sheets, with a writing surface inclined forward by approx. 13°, with front upstand and intermediate compartment arranged below.