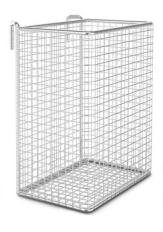

## **Catheter basket for hanging rails**

P/N: 7500150 | KaKo 150/100/200 MW 8/8

## **Technical data**

Weight: 0.4 kg

Width: 150 mm

Depth: 100 mm

Height: 200 mm

Similar to illustration, technical modifications reserved. Without decoration.

Shelf for storage and provision of catheters, attachable to an equipment rail.

Basket made of high-quality, electro-polished stainless steel round material. Wire holders enable catheter basket to be attached to a  $1.0 \times 0.4$ " (25 × 10 mm) equipment rail.

Time and date of the request: 17.08.2025, 12:02:41