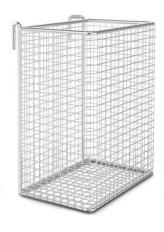

## **Catheter basket for hanging rails**

P/N: 7500151 | KaKo 150/100/280 MW 8/8

## Technical data

Weight: 0.4 kg

**Width:** 150 mm

**Depth:** 100 mm

Height: 280 mm

Similar to illustration, technical modifications reserved. Without decoration.

Shelf for storage and provision of catheters, attachable to an equipment rail.

Basket made of high-quality, electro-polished stainless steel round material. Wire holders enable catheter basket to be attached to a  $1.0 \times 0.4$ " (25 × 10 mm) equipment rail.

Time and date of the request: 05.09.2025, 13:21:21