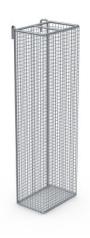

## **Catheter basket for hanging rails**

P/N: 7500152 | KaKo 150/100/480 MW 8/8

**Technical data** 

Weight: 0.6 kg

Width: 150 mm

Depth: 100 mm

Height: 480 mm

Similar to illustration, technical modifications reserved. Without decoration.

Shelf for storage and provision of catheters, attachable to an equipment rail.

Basket made of high-quality, electro-polished stainless steel round material. Wire holders enable catheter basket to be attached to a  $1.0 \times 0.4$ " (25 × 10 mm) equipment rail.