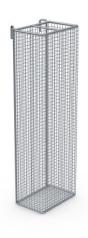

## **Catheter basket for hanging rails**

P/N: 7500152 | KaKo 150/100/480 MW 8/8

## **Technical data**

Weight: 0.6 kg

Width: 150 mm

Depth: 100 mm

Height: 480 mm

Shelf for storage and provision of catheters, attachable to an equipment rail.

Basket made of high-quality, electro-polished stainless steel round material. Wire holders enable catheter basket to be attached to a  $1.0 \times 0.4$ " (25 × 10 mm) equipment rail.