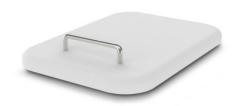

## **Technical data**

Weight: 0.5 kg

Width: 290 mm

**Depth:** 400 mm

Height: 60 mm

Similar to illustration, technical modifications reserved. Without decoration.

The lid, including the fastening made of white polystyrene, is used to close a medical collector without a foot lever.

The high-quality lid serves to hygienically and securely close a collector without a foot lever. The Hupfer lid is the perfect addition to complete a collector. The construction made of robust white polystyrene is high-quality and durable. The handle facilitates easy and hygienic handling.