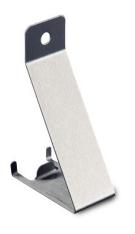

## Angled support for StU baskets 35×62×111 mm 1 HUPFE **PU=pcs**

P/N: 7500289 | SchrElem 35/62/111

## **Technical data**

Weight: 0.049 kg

Width: 35 mm

Depth: 62 mm

Height: 111 mm

Tilting element for suspended sterile supplies basket.

Robust, self-supporting and hygienic design, completely made of high-quality, electro-polished and burr-free stainless steel. Basket tilting element made of solid material for attaching to wall hook racks or hook trolleys and for ergonomic tilting of suspended sterile supplies baskets.