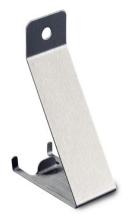

Tilting element for suspended sterile supplies basket.

Robust, self-supporting and hygienic design, completely made of high-quality, electro-polished and burr-free stainless steel. Basket tilting element made of solid material for attaching to wall hook racks or hook trolleys and for ergonomic tilting of suspended sterile supplies baskets.

## **Technical data**

| Weight: | 0.049 kg |
|---------|----------|
| Width:  | 35 mm    |
| Depth:  | 62 mm    |
| Height: | 111 mm   |

*Similar to illustration, technical modifications reserved. Without decoration.* 