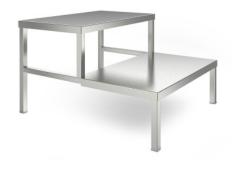

## Operating theatre step 600×678,5×220-440 mm

P/N: 7500297 | OP-A 600/680/220-440

## **Technical data**

Payload: 150 kg
Weight: 12 kg
Width: 679 mm

Depth: 600 mm

Height: 442 mm

Similar to illustration, technical modifications reserved. Without decoration.

OR step made of high-quality stainless steel in hygienic design, with two anti-slip treads and open base.

Robust design, made of square tubes, on electrically conducting polyamide feet and steps with serrated surfaces and folded on all sides. Permanently attach tread surfaces to the framework as per BS EN 14183.