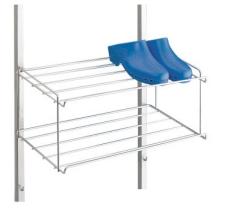

HUPFER

we make work flow

| Capacity: | 6 pairs of shoes |
|-----------|------------------|
| Weight:   | 2 kg             |
| Width:    | 600 mm           |
| Depth:    | 320 mm           |
| Height:   | 270 mm           |

**Technical data** 

*Similar to illustration, technical modifications reserved. Without decoration.* 

Shoe shelf for storing up to 6 pairs of shoes.

Robust, self-supporting and hygienic design, completely made of high-quality, electro-polished and burr-free stainless steel wire. Shoe shelf for attaching to wall hook racks or hook trolleys, consisting of a frame rack made of stainless steel wire and inclined by approx. 8°, with front push-through protection, for storing shoes.