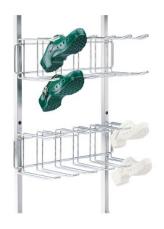

## **Holder for surgical clogs**

P/N: 7500452 | H-D 600/263/191

## **Technical data**

**Capacity:** 6 pairs of shoes

Weight: 2 kg

Width: 600 mm

**Depth:** 263 mm

Height: 191 mm

Shoe holder for storing up to 6 pairs of shoes.

Robust, self-supporting and hygienic design, completely made of high-quality, electro-polished and burr-free stainless steel wire. Shoe holder for attaching to wall hook racks or hook trolleys, consisting of a wire frame and closed wire loops welded to it, for suspended storage of two shoes each.