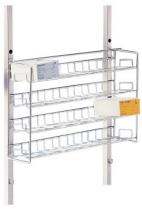

## **Technical data**

Capacity: 20 small packs of suture material

Weight: 2 kg

Width: 604 mm

Depth: 135 mm

Height: 365 mm

Shelf made of stainless steel wire for storing and providing suture material in 20 commercially available small packages.

Robust, self-supporting and hygienic design, completely made of high-quality, electro-polished and burr-free stainless steel wire. Frame rack made of stainless steel wire for storing commercially available small packages of suture material. Rear fixtures for attaching the dispenser to wall hook racks or hook trolleys.