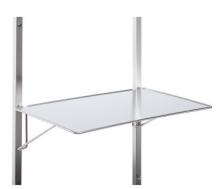

Shelf for notebook or PC monitor.

Robust, self-supporting and hygienic design, completely made of high-quality, electro-polished and burr-free stainless steel sheet. Shelf for attaching to wall hook racks or hook trolleys, consisting of a shelf made of a stainless steel sheet with a continuous frame and a substructure made of stainless steel wire for safely placing a notebook or a PC monitors.

## **Technical data**

| Payload: | 10 kg  |
|----------|--------|
| Weight:  | 4 kg   |
| Width:   | 575 mm |
| Depth:   | 390 mm |
| Height:  | 155 mm |

*Similar to illustration, technical modifications reserved. Without decoration.* 