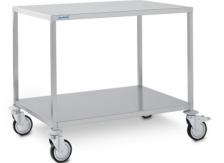

## **Technical data**

| 21.376 kg |
|-----------|
| 720 mm    |
| 625 mm    |
| 800 mm    |
|           |

*Similar to illustration, technical modifications reserved. Without decoration.* 

All-purpose trolley with two smooth, welded tabletops.

Trolley in robust, self-supporting and hygienic design, made of high-quality stainless steel. Square tube frame design with two welded tabletops. Tabletops designed for easy cleaning. 4 polyethylene disc bumpers serve as bumpers and protect trolley on all sides as well as building-side walls from being damaged. Trolley running on 4 swivel casters of which 2 with total locks, Ø 4.9" (125 mm), with pin fastening, plastic caster wheel with double ball bearing and thread guard, electrically conducting (antistatic), dimensions as per DIN 18867-8.