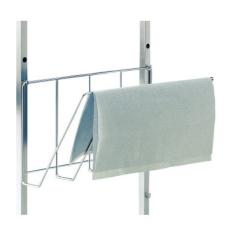

## **Technical data**

Weight: 2 kg

Width: 560 mm

Depth: 284 mm

Height: 303 mm

Similar to illustration, technical modifications reserved. Without decoration.

Shelf for paper sheets for sterile supplies packaging.

Robust, self-supporting and hygienic design, completely made of high-quality, electro-polished and burr-free stainless steel wire. Shelf for attaching to wall hook racks or hook trolleys, consisting of a frame rack made of stainless steel wire, with a wire shelf inclined forward by 35° for providing paper sheets with care and ease of access.