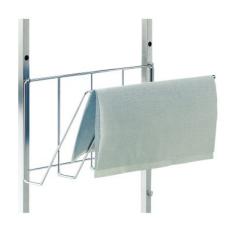

## **Technical data**

Weight: 2 kg

Width: 560 mm

Depth: 284 mm

Height: 303 mm

Similar to illustration, technical modifications reserved. Without decoration.

Shelf for paper sheets for sterile supplies packaging.

Robust, self-supporting and hygienic design, completely made of high-quality, electro-polished and burr-free stainless steel wire. Shelf for attaching to wall hook racks or hook trolleys, consisting of a frame rack made of stainless steel wire, with a wire shelf inclined forward by 35° for providing paper sheets with care and ease of access.