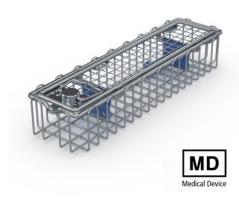

## Endoscope basket 290×80×52 mm

P/N: 7500479 | SiKo/Endo 290/80/52 oR oG DS mD 1-fach

## **Technical data**

Weight: 0.5 kg
Width: 290 mm

Depth:

Height: 52 mm

80 mm

Similar to illustration, technical modifications reserved. Without decoration.

Sieve basket for endoscope, with removable lid made of high-quality stainless steel wire, for cleaning, sterilisation, transport, storage and provision of an endoscope.

Sieve basket made of closed wire loops with top frame made of stainless steel wire, lid made of welded mesh with wire frame and safe twist lock. A robust ocular holder with replaceable silicone inserts in the basket ensures, along with appropriate locking pins on the lid, perfect fixing and optimum protection of the endoscope optics also during cleaning, disinfection and sterilisation processes.