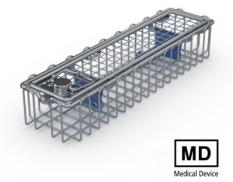

## **Technical data**

 Weight:
 0.5 kg

 Width:
 290 mm

 Depth:
 80 mm

 Height:
 52 mm

*Similar to illustration, technical modifications reserved. Without decoration.* 

Sieve basket for endoscope, with removable lid made of high-quality stainless steel wire, for cleaning, sterilisation, transport, storage and provision of an endoscope.

Sieve basket made of closed wire loops with top frame made of stainless steel wire, lid made of welded mesh with wire frame and safe twist lock. A robust ocular holder with replaceable silicone inserts in the basket ensures, along with appropriate locking pins on the lid, perfect fixing and optimum protection of the endoscope optics also during cleaning, disinfection and sterilisation processes.