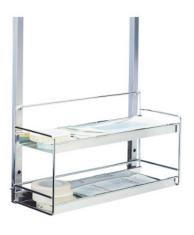

## Double shelving unit 560×200×305 mm

P/N: 7500636 | AblBoDo 560/200/305

## **Technical data**

Weight: 4 kg

Width: 560 mm

Depth: 200 mm

Height: 305 mm

Similar to illustration, technical modifications reserved. Without decoration.

Two-level shelf for small medical supplies.

Robust, self-supporting and hygienic design, completely made of high-quality, electro-polished and burr-free stainless steel. Shelf for attaching to wall hook racks or hook trolleys, consisting of shelves made of stainless steel sheets with a surrounding frame and shelf supports made of stainless steel wire for safely placing small parts.