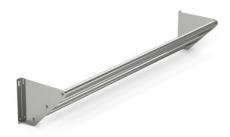

## **Technical data**

Weight: 5 kg

Width: 1250 mm

Depth: 240 mm

Height: 200 mm

Similar to illustration, technical modifications reserved. Without decoration.

Holder for paper sheets for sterile supplies packaging.

Robust, self-supporting and hygienic design, completely made of high-quality, electro-polished stainless steel. Shelf for attaching to wall hook racks, consisting of two consoles made of stainless steel sheet, with three offset stainless steel tubes for providing paper sheets with care and ease of access.