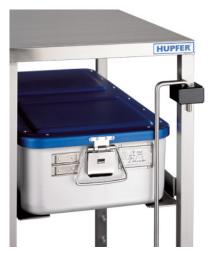

## **Transport securing device for CTW/O**

P/N: 7500762 | TS CTW/O

Similar to illustration, technical modifications reserved. Without decoration.

## **Technical data**

Weight: 0.6 kg

Width: 51 mm

**Depth:** 91 mm

Height: 1050 mm

 $Pivoting\ transport\ securing\ device\ for\ open\ container\ transport\ trolley\ CTW/O\ for\ later\ self-assembly.$ 

Continuous solid material bar in sturdy and hygienic construction made from high-quality stainless-steel wire and polyethylene guides to secure the sterile supplies baskets and containers while on the move.