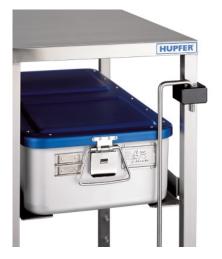

Pivoting transport securing device for open container transport trolley CTW/O for later self-assembly.

Continuous solid material bar in sturdy and hygienic construction made from high-quality stainless-steel wire and polyethylene guides to secure the sterile supplies baskets and containers while on the move.