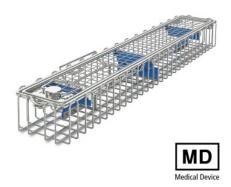

## Endoscope basket 290×80×52 mm

P/N: 7500831 | SiKo/Endo 290/80/52 oR oG DS mD 2-fach

## **Technical data**

**Weight:** 0.5 kg **Width:** 290 mm

Depth: 80 mm

Height: 52 mm

Similar to illustration, technical modifications reserved. Without decoration.

Sieve basket for endoscope, with removable lid made of high-quality stainless steel wire, for cleaning, sterilisation, transport, storage and provision two endoscopes.

Sieve basket made of closed wire loops with top frame made of stainless steel wire, lid made of welded mesh with wire frame and safe twist lock. A robust ocular holder with replaceable silicone inserts in the basket ensures, along with appropriate locking pins on the lid, perfect fixing and optimum protection of the endoscope optics also during cleaning, disinfection and sterilisation processes.