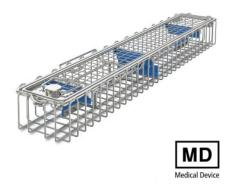

## **Technical data**

Weight: 0.5 kg

Width: 290 mm

Depth: 80 mm

Height: 52 mm

Similar to illustration, technical modifications reserved. Without decoration.

Sieve basket for endoscope, with removable lid made of high-quality stainless steel wire, for cleaning, sterilisation, transport, storage and provision two endoscopes.

Sieve basket made of closed wire loops with top frame made of stainless steel wire, lid made of welded mesh with wire frame and safe twist lock. A robust ocular holder with replaceable silicone inserts in the basket ensures, along with appropriate locking pins on the lid, perfect fixing and optimum protection of the endoscope optics also during cleaning, disinfection and sterilisation processes.