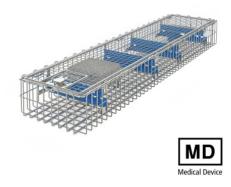

## Endoscope basket 640×150×77 mm

P/N: 7500849 | SiKo/Endo 640/150/77 oR oG DS mD

## **Technical data**

Weight: 2 kg

Width: 640 mm

**Depth:** 150 mm

Height: 77 mm

Similar to illustration, technical modifications reserved. Without decoration.

Sieve basket for endoscope, with removable lid made of high-quality stainless steel wire and a basket for small supplies, for cleaning, sterilisation, transport, storage and provision of an endoscope with optical fibre cable.

Sieve basket made of closed wire loops with top frame and middle frame made of stainless steel wire, lid made of welded mesh with wire frame and safe twist lock. A robust ocular holder, a separately closable rinsing basket for small parts and guides for optical fibre cable in the basket ensure, along with appropriate locking pins on the lid, perfect fixing and optimum protection of the system also during cleaning, disinfection and sterilisation processes.