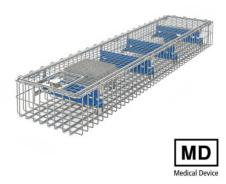

## **Technical data**

Weight: 2 kg

Width: 640 mm

**Depth:** 150 mm

Height: 77 mm

Similar to illustration, technical modifications reserved. Without decoration.

Sieve basket for endoscope, with removable lid made of high-quality stainless steel wire and a basket for small supplies, for cleaning, sterilisation, transport, storage and provision of an endoscope with optical fibre cable.

Sieve basket made of closed wire loops with top frame and middle frame made of stainless steel wire, lid made of welded mesh with wire frame and safe twist lock. A robust ocular holder, a separately closable rinsing basket for small parts and guides for optical fibre cable in the basket ensure, along with appropriate locking pins on the lid, perfect fixing and optimum protection of the system also during cleaning, disinfection and sterilisation processes.