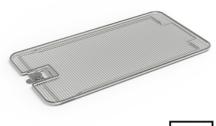

## Lid for instrument baskets with drop handles

P/N: 7500911 | De 480/250/16

## **Technical data**

**Weight:** 0.7 kg **Width:** 480 mm

Depth: 250 mm

Height: 16 mm

Similar to illustration, technical modifications reserved. Without decoration.

Made of high-quality stainless steel. Mesh size:  $4.64 \times 4.64$  mm

Lid in an easy-to-clean and hygienic design made from premium electro-polished round stainless steel wire mesh with a frame made of round stainless steel. Locked using a sliding catch with a twist lock and operated using a handle.