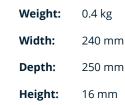

Lid for instrument basket 240×250 mm

P/N: 7500912 | De 240/250/16



## **Technical data**







*Similar to illustration, technical modifications reserved. Without decoration.* 

Made of high-quality stainless steel. Mesh size: 4.64 × 4.64 mm

Lid in an easy-to-clean and hygienic design made from premium electro-polished round stainless steel wire mesh with a frame made of round stainless steel. Locked using a sliding catch with a twist lock and operated using a handle.

Time and date of the request:All information / dimensions are approximate, technical changes reserved. © Hupfer25.08.2025, 10:37:31

**Hupfer** • Dieselstrasse 20, 48653 COESFELD • Postfach 1463, 48634 COESFELD • Tel.: +49 2541 805-0 • Fax: +49 2541 805-111 info@hupfer.de • www.hupfer.com