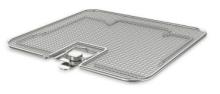

Lid for instrument basket 240×250 mm

P/N: 7500912 | De 240/250/16

## **Technical data**

*Similar to illustration, technical modifications reserved. Without decoration.* 

Made of high-quality stainless steel. Mesh size: 4.64 × 4.64 mm

Lid in an easy-to-clean and hygienic design made from premium electro-polished round stainless steel wire mesh with a frame made of round stainless steel. Locked using a sliding catch with a twist lock and operated using a handle.