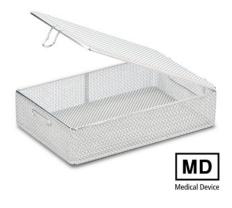

## **Technical data**

Weight: 0.4 kg

Width: 210 mm

**Depth:** 150 mm

Height: 40 mm

Similar to illustration, technical modifications reserved. Without decoration.

Rinsing basket with fixed lid, made of high-quality stainless steel wire for storing instruments, lenses and accessories during the cleaning process.

Rinsing basket and lid made of finely-woven stainless steel gauze with frame made of stainless steel wire and secure quick fastener. Base, lid and walls made of wire gauze.

Time and date of the request: 27.06.2025, 05:31:57