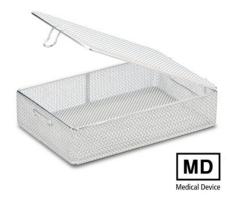

## Fine mesh basket 310×210×40 mm

P/N: 7501162 | SiKo/KT 310/210/40 BR oG DM mD

## **Technical data**

**Weight:** 0.6 kg

Width: 310 mm

**Depth:** 210 mm

Height: 40 mm

Similar to illustration, technical modifications reserved. Without decoration.

Rinsing basket with fixed lid, made of high-quality stainless steel wire for storing instruments, lenses and accessories during the cleaning process.

Rinsing basket and lid made of finely-woven stainless steel gauze with frame made of stainless steel wire and secure quick fastener. Base, lid and walls made of wire gauze.

Time and date of the request: 26.06.2025, 17:00:27