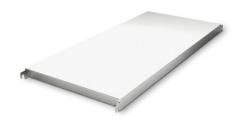

## Solid shelf 685×550×40 mm

P/N: 7501758 | A-GS 685/550/40

## **Technical data**

Weight: 3 kg

Width: 685 mm

Depth: 550 mm

Height: 40 mm

Similar to illustration, technical modifications reserved. Without decoration.

Solid shelf for hooking into sterile supply transport trolleys for even distribution of the stored sterile goods units in a manner that protects them.

Sturdy and hygienic construction, completely made from high-quality stainless steel with burr-free cutting edges. Shelf made from smooth stainless steel sheeting, 40 mm folded edge on all sides and folded to the inside, suitable for closed sterile supply transport trolleys STW/VV-6 or open model STW/O-6.