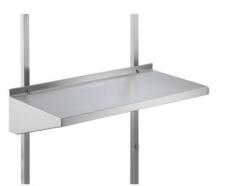

All-purpose shelf with rear upstand.

Robust, self-supporting and hygienic design, completely made of high-quality, electro-polished and burr-free stainless steel sheet. Shelf for attaching to wall hook racks or hook trolleys, consisting of a shelf made of stainless steel sheet, with rear upstand and chamfered corners.