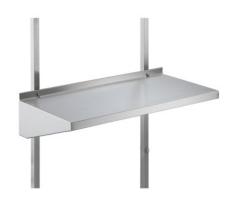

## **Technical data**

Weight: 5 kg

Width: 695 mm

**Depth:** 350 mm

Height: 165 mm

Similar to illustration, technical modifications reserved. Without decoration.

All-purpose shelf with rear upstand.

Robust, self-supporting and hygienic design, completely made of high-quality, electro-polished and burr-free stainless steel sheet. Shelf for attaching to wall hook racks or hook trolleys, consisting of a shelf made of stainless steel sheet, with rear upstand and chamfered corners.