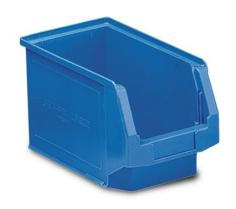

## Storage bin size 3

P/N: 7502743 | KCont G3 210/350/200 bl

## **Technical data**

Weight: 0.7 kg

Width: 210 mm

Depth: 350 mm

Height: 200 mm

Similar to illustration, technical modifications reserved. Without decoration.

Plastic container for storage, transport and provision of small medical supplies.

Robust, self-supporting and hygienic design, completely made of high-quality plastic. Blue polyethylene container, resistant against most bases and acids, temperature and impact-resistant and easy to clean. Rear fixture for attaching the container to wall hook racks or hook trolleys by means of a universal bracket. Empty containers can be stacked into one another in a space-saving manner.