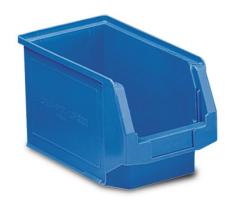

## Storage bin size 3

P/N: 7502743 | KCont G3 210/350/200 bl

## **Technical data**

Weight: 0.7 kg

Width: 210 mm

Depth: 350 mm

Height: 200 mm

Similar to illustration, technical modifications reserved. Without decoration.

Plastic container for storage, transport and provision of small medical supplies.

Robust, self-supporting and hygienic design, completely made of high-quality plastic. Blue polyethylene container, resistant against most bases and acids, temperature and impact-resistant and easy to clean. Rear fixture for attaching the container to wall hook racks or hook trolleys by means of a universal bracket. Empty containers can be stacked into one another in a space-saving manner.